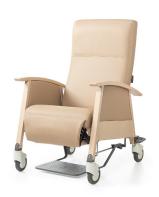

#### Care Relax \

The ideal chair for reading, watching TV or just relaxing. Budget friendly entry model that can be operated independently. Geriatric recliner, offering excellent seating comfort (ideal for use in elderly care settings). The sitting height and the armrests make sitting down and standing up from a seated position easier.

#### Adjustment mechanism

2 different adjustment mechanisms are possible, both manual and electric. Available with or without leg support and optional (adjustable) footrest for Laguna without leg support.

#### Frame & castors

Available with 4 different types of base, depending on the frame, castor size and braking method.

More information on page 4