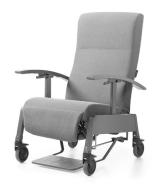

#### Care Relax \

The ideal chair for reading, watching TV or just relaxing. Budget friendly entry model that can be operated independently. Geriatric recliner, offering excellent seating comfort (ideal for use in elderly care settings). The sitting height and the armrests make sitting down and standing up from a seated position easier.

#### **Armrests**

Available with 7 different armrests, both open and closed and in different types of materials.

More information on page 4

#### Adjustment mechanism

2 different adjustment mechanisms are possible, both manual and electric. Available with or without leg support and optional (adjustable) footrest for Laguna without leg support.

#### Frame & castors

Available with 4 different types of base, depending on the frame, castor size and braking method.

More information on page 4