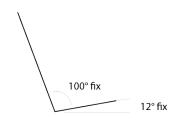

#### **FIXED VERSION**

Fixed, no adjustment mechanism or leg rest. Optional: fixed or adjustable footstool.

SR

Seat and back can be adjusted with a fixed inclination angle. Automatically folding leg rest.