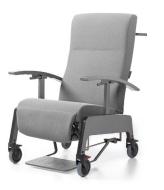

#### Care Relax \

The ideal chair for reading, watching TV or just relaxing. Budget friendly entry model that can be operated independently. Geriatric recliner, offering excellent seating comfort (ideal for use in elderly care settings). The sitting height and the armrests make sitting down and standing up from a seated position easier.

#### **Armrests**

Available with 7 different armrests, both open and closed and in different types of materials.

More information on page 4

#### Adjustment mechanism

2 different adjustment mechanisms are possible, both manual and electric. Available with or without leg support and optional (adjustable) footrest for Laguna without leg support.

#### Frame & castors

Available with 4 different types of base, depending on the frame, castor size and braking method.

More information on page 4