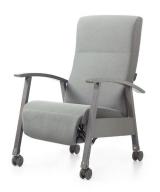

#### **Armrests**

Available with 7 different armrests, both open and closed and in different types of materials.

More information on page 4

## **ARMRESTS**

The Echo Care Relax can be equipped with various side panels/armrests: from a comfortable, fully upholstered armrest to an armrest that can be lowered out of the way. Depending on the type of armrest, it may also be possible to attach a dining tray.

#### Frame & castors

Available with 4 different types of base, depending on the frame, castor size and braking method.

More information on page 4