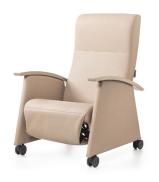

#### Care Relax \

The ideal chair for reading, watching TV or just relaxing. Budget friendly entry model that can be operated independently. Geriatric recliner, offering excellent seating comfort (ideal for use in elderly care settings). The sitting height and the armrests make sitting down and standing up from a seated position easier.

#### What makes the Echo Care Relax so unique? \

- \\ User-friendly
- \\ Different side panels
- \\ Excellent balance between price, comfort and quality

#### **Armrests**

Available with 7 different armrests, both open and closed and in different types of materials.

More information on page 4

## **ARMRESTS**

The Echo Care Relax can be equipped with various side panels/armrests: from a comfortable, fully upholstered armrest to an armrest that can be lowered out of the way. Depending on the type of armrest, it may also be possible to attach a dining tray.