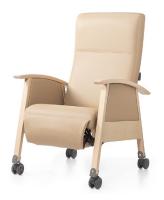

# **OVERVIEW OF MODELS**

ECHO CLASSIC FIXED

ECHO CLASSIC CASTORS Ø 75

ECHO CLASSIC CASTORS Ø 125

ECHO HARMONY FIXED

ECHO HARMONY CASTORS Ø 75

ECHO HARMONY CASTORS Ø 125

ECHO WOOD FIXED

ECHO WOOD CASTORS Ø 75

ECHO WOOD CASTORS Ø 125