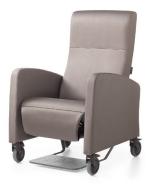

#### Care Relax \

The ideal chair for reading, watching TV or just relaxing. Budget friendly entry model that can be operated independently. Geriatric recliner, offering excellent seating comfort (ideal for use in elderly care settings). The sitting height and the armrests make sitting down and standing up from a seated position easier.

#### What makes the Echo Care Relax so unique? \

- \\ User-friendly
- \\ Different side panels
- \\ Excellent balance between price, comfort and quality

#### Adjustment mechanism

2 different adjustment mechanisms are possible, both manual and electric. Available with or without leg support and optional (adjustable) footrest for Laguna without leg support.

#### Frame & castors

Available with 4 different types of base, depending on the frame, castor size and braking method.

More information on page 4