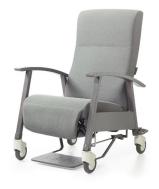

#### Care Relax \

The ideal chair for reading, watching TV or just relaxing. Budget friendly entry model that can be operated independently. Geriatric recliner, offering excellent seating comfort (ideal for use in elderly care settings). The sitting height and the armrests make sitting down and standing up from a seated position easier.

#### **Armrests**

Available with 7 different armrests, both open and closed and in different types of materials.

More information on page 4

#### Adjustment mechanism

2 different adjustment mechanisms are possible, both manual and electric. Available with or without leg support and optional (adjustable) footrest for Laguna without leg support.

#### Frame & castors

Available with 4 different types of base, depending on the frame, castor size and braking method.

More information on page 4