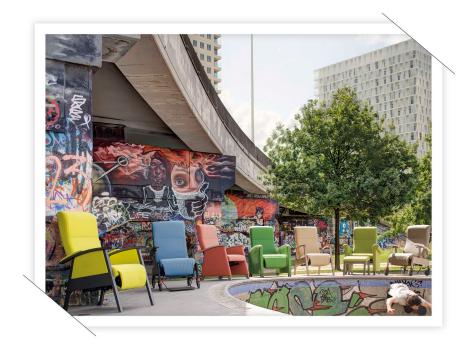

# **Echo**

#### Care Relax \

The ideal chair for reading, watching TV or just relaxing. Budget friendly entry model that can be operated independently. Geriatric recliner, offering excellent seating comfort (ideal for use in elderly care settings). The sitting height and the armrests make sitting down and standing up from a seated position easier.

#### What makes the Echo Care Relax so unique? \

- \\ User-friendly
- \\ Different side panels
- \\ Excellent balance between price, comfort and quality