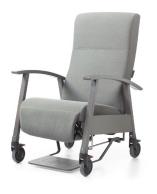

#### Adjustment mechanism

2 different adjustment mechanisms are possible, both manual and electric. Available with or without leg support and optional (adjustable) footrest for Laguna without leg support.

#### Frame & castors

Available with 4 different types of base, depending on the frame, castor size and braking method.

More information on page 4

#### **FIXED VERSION**

Fixed, no adjustment mechanism or leg rest. Optional: fixed or adjustable footstool.

SR

Seat and back can be adjusted with a fixed inclination angle. Automatically folding leg rest.