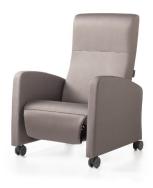

#### Care Relax \

The ideal chair for reading, watching TV or just relaxing. Budget friendly entry model that can be operated independently. Geriatric recliner, offering excellent seating comfort (ideal for use in elderly care settings). The sitting height and the armrests make sitting down and standing up from a seated position easier.

#### What makes the Echo Care Relax so unique? \

- \\ User-friendly
- \\ Different side panels
- \\ Excellent balance between price, comfort and quality

#### **Armrests**

Available with 7 different armrests, both open and closed and in different types of materials.

More information on page 4

#### Adjustment mechanism

2 different adjustment mechanisms are possible, both manual and electric. Available with or without leg support and optional (adjustable) footrest for Laguna without leg support.

#### Frame & castors

Available with 4 different types of base, depending on the frame, castor size and braking method.

More information on page 4