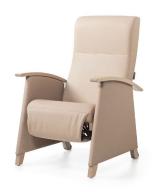

#### Care Relax \

The ideal chair for reading, watching TV or just relaxing. Budget friendly entry model that can be operated independently. Geriatric recliner, offering excellent seating comfort (ideal for use in elderly care settings). The sitting height and the armrests make sitting down and standing up from a seated position easier.

#### What makes the Echo Care Relax so unique? \

- \\ User-friendly
- \\ Different side panels
- \\ Excellent balance between price, comfort and quality

#### **Armrests**

Available with 7 different armrests, both open and closed and in different types of materials.

More information on page 4

## **ARMRESTS**

The Echo Care Relax can be equipped with various side panels/armrests: from a comfortable, fully upholstered armrest to an armrest that can be lowered out of the way. Depending on the type of armrest, it may also be possible to attach a dining tray.