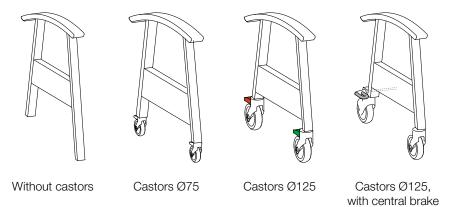

#### Frame & castors

Available with 4 different types of base, depending on the frame, castor size and braking method.

More information on page 4

#### **FRAME & CASTORS**

The following versions are possible: