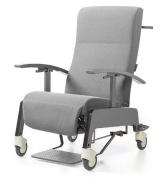

# **Echo**

#### Care Relax \

The ideal chair for reading, watching TV or just relaxing. Budget friendly entry model that can be operated independently. Geriatric recliner, offering excellent seating comfort (ideal for use in elderly care settings). The sitting height and the armrests make sitting down and standing up from a seated position easier.

#### What makes the Echo Care Relax so unique? \

- \\ User-friendly
- \\ Different side panels
- \\ Excellent balance between price, comfort and quality