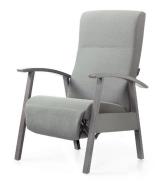

#### **Armrests**

Available with 7 different armrests, both open and closed and in different types of materials.

More information on page 4

## **ARMRESTS**

The Echo Care Relax can be equipped with various side panels/armrests: from a comfortable, fully upholstered armrest to an armrest that can be lowered out of the way. Depending on the type of armrest, it may also be possible to attach a dining tray.