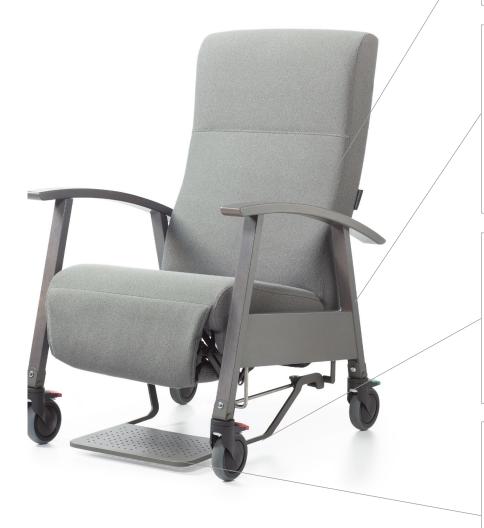

## **OVERVIEW ECHO CARE RELAX**

#### **Armrests**

Available with 7 different armrests, both open and closed and in different types of materials.

More information on page 4

#### Adjustment mechanism

2 different adjustment mechanisms are possible, both manual and electric. Available with or without leg support and optional (adjustable) footrest for Laguna without leg support.

#### Frame & castors

Available with 4 different types of base, depending on the frame, castor size and braking method.

More information on page 4

#### Options & accessories

Echo Care Relax has a whole host of options and accessories to adapt the Care Relax to the user's needs.

More information on page 5