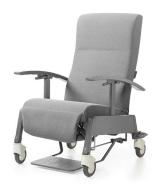

#### Care Relax \

The ideal chair for reading, watching TV or just relaxing. Budget friendly entry model that can be operated independently. Geriatric recliner, offering excellent seating comfort (ideal for use in elderly care settings). The sitting height and the armrests make sitting down and standing up from a seated position easier.

#### **Armrests**

Available with 7 different armrests, both open and closed and in different types of materials.

More information on page 4

#### Adjustment mechanism

2 different adjustment mechanisms are possible, both manual and electric. Available with or without leg support and optional (adjustable) footrest for Laguna without leg support.

#### Frame & castors

Available with 4 different types of base, depending on the frame, castor size and braking method.

More information on page 4