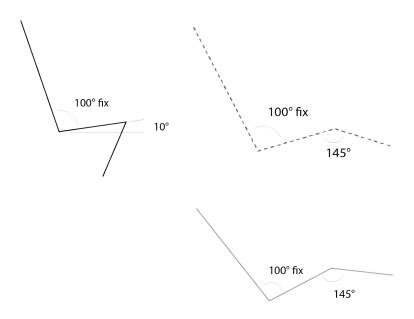

# **VERSTELMECHANIEKEN**

#### **FIXED VERSION**

Fixed, no adjustment mechanism or leg rest. Optional: fixed or adjustable footstool.

SR

Seat and back can be adjusted with a fixed inclination angle. Automatically folding leg rest.